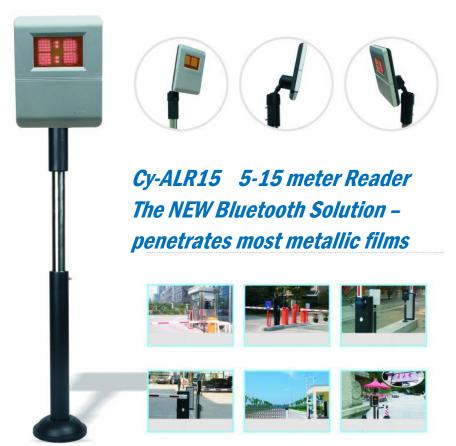

## Cy-tech Active RFID Reader

## Access Control Just Got Better

## **FEUTURES:**

- Bluetooth transmission technology
- Penetrates most metallic films without reducing read distance
- Built-in anti colission mode and directional 120° reading angle
- Dual Frequency 433 MHz tag
- wake-up and 2.4GHz transmit
- Tag battery tested to 150,000 reads, and still reading
- Easy battery change just open and replace
- Uses cheap and easy to find CR2032 battery
- Tags available in windshield

| Technical Parameters     |                    |  |
|--------------------------|--------------------|--|
| Wake-up frequency        | 433 MHz            |  |
| Transmission frequency   | 2.4 GHz Bluetooth  |  |
| Infra-red emission angle | 60° Cone           |  |
| Read Range               | 5 – 15 meters      |  |
| Communication            |                    |  |
| Communication Interface  | RS232/485, WG26/34 |  |
| Electrical Parameters    |                    |  |
| Voltage                  | DC12V - 18V        |  |
| Power Consumption        | Below 400 mw       |  |
| Physical Parameters      |                    |  |
|                          |                    |  |